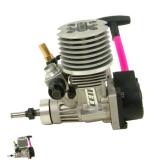

## Description

The NX-15L welcomes r/c enthusiasts into the nitro world. This powerful nitro motor fits most RTR 1/10<sup>th</sup> vehicles. A 2-needle slide carb makes it east to start to learn why the latest craze revolves around nitro. This ABC motor comes sporting a cast aluminum block that will scream up and down the track with the big boys. A reliable pull-start system takes away the frustration of trying to line your chassis up on your friends bump box. The NX-15L is our team drivers top choice when it comes to racing the all new MG-16 and MG-10 models.