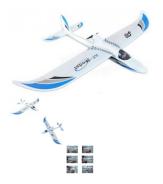

## **Sky Surfer EPO RTF**

Sky Surfer EPO RTF

| Rating: Not Rated Yet   |
|-------------------------|
| Price                   |
| Variant price modifier: |

Base price with tax

Salesprice with discount

Sales price 185,00 €

Discount

Tax amount

Ask a question about this product

Description

- Wingspan: 1400mm
- Hull length: 925mm
- Wings' surface: 26dm<sup>2</sup>
- Wings' load: 25g/dm<sup>2</sup>
- Engine: brushless 1850KV Outrunner
- Torque regulator 20A (brushless)
- 4x Servo 9g
- Model made from the EPP foam, covered with foil decorative stickers
- Model's power source: Battery LiPo 1300 mAh 11.1V (in the set)
- Remote controller's power source: 8x AA battery (not included in the set)
- Charger: 12V 1A DC Jack (an adapter with alligator clips in the set)
- Operating time: up to 15 min
- Starting weight: 650 g

Elements of the set

- Sky Surfer in the RTF version
  4CH remote controller, 2.4GHz
  Battery: LiPo 1300 mAh 11.1V
  Propeller 5.25 x 4.75
  Charger 12V 1A
  Wire with alligator clips for the charger
  A set of small parts
  Manual
- Manual