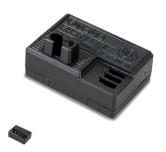

## Description

Low cost 27mHz AM two channel receiver that's designed for use with the Attack ER, DR, SR & Attack II systems.

Incorporates single chip design for improved reliability and a new moulded case with crystal protection.

Ideal for use in model cars, boats and simple aircraft.

| Specifications |       |  |
|----------------|-------|--|
| Chann          | 2Ch   |  |
| els            |       |  |
| Curren         | 32mA  |  |
| t Drain        |       |  |
| Dimen          | 46 x  |  |
| sions          | 31.5  |  |
|                | x 25  |  |
|                | mm    |  |
| Weight         | 16.8g |  |