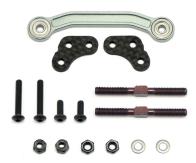

## Description

Serpent introduces this new Ackermann set for the Cobra range of cars. The new central alu steering bar has the bearings pressed inside. The Ackermann plates are in tough carbon fibre. The set uses slightly shorter springsteel steering rods with L/R threading. Hardware as needed included.

The new Ackermann gives a more direct steering feel. Topdrivers like Neumann, Easton and Duraes have been using it over past half year already.